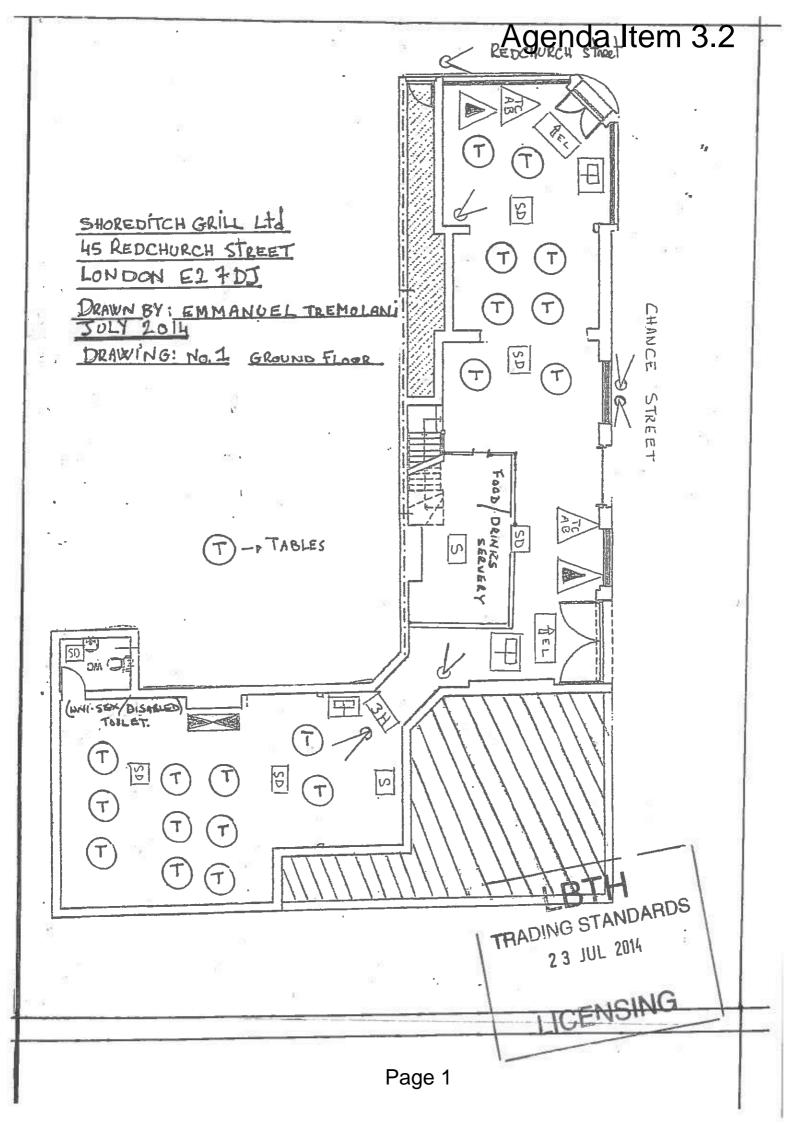

|      |                                                                                                         | PAGE<br>NUMBER(S) | WARD(S)<br>AFFECTED |
|------|---------------------------------------------------------------------------------------------------------|-------------------|---------------------|
| 3 .2 | Application for a New Premises Licence for (Maison<br>Trois Garcon), 45 Redchurch Street, London E2 7DJ | 1 - 4             | Weavers             |

Premises plan

This page is intentionally left blank