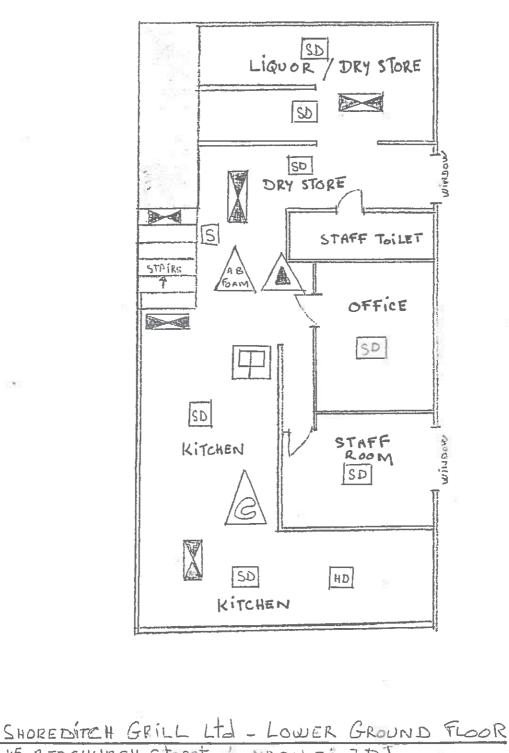

#### REDCHURCH STREET

24

CHANCE STREET

45 REDCHURCH STREET - LONDON EL 7DJ DRAWN BY : EMMANUEL TREMOLANI JULY 2014 DRAWING NO. 2 LOWER GROUND FLOOR

Page 2

|            | FIRE FIGHTING EQUIPMENT                                             |
|------------|---------------------------------------------------------------------|
|            | SHOREDITCH GRILL HA<br>45 REVCHURCH STREET EL 7DJ                   |
|            |                                                                     |
|            | FAILURE OF NORMAL LIGHTING POWER SUPPLY                             |
| SD         | SMOKE DETECTOR                                                      |
| HD         | HEAT DETECTOR                                                       |
| S          |                                                                     |
|            | SOUNDER/STROBE                                                      |
|            | MAINTAINED RECESSED LED EMERGENCY                                   |
|            |                                                                     |
| A-B        | TRI-CLASS FIRE EXTINGUISHER<br>A-Wood PAPER - B Liquid - ELECTRICAL |
| Z.TC.      | A-WOOD PAPER - B LIQUID - ELECTRICAL                                |
|            | FORM FIRE EXTINGUISHER A.B.                                         |
| A-B<br>Eam | Wood-Paper-Liquic                                                   |
|            |                                                                     |
|            | CARBON DIOXIDE B. FIRE EXTINGUISHER<br>Liquid - ELECTRICAL          |
|            |                                                                     |
|            | FIRE BLANKET                                                        |
|            |                                                                     |
|            | EMERGENCY LIGHTING FIRE EXIT SIGN                                   |
|            | RUNNING MAN                                                         |
|            | WIDE ANGLE CCTV                                                     |
|            | WIDE MINELE CC IV                                                   |
|            |                                                                     |
|            | TABLES                                                              |
|            |                                                                     |
|            |                                                                     |
|            |                                                                     |
|            |                                                                     |